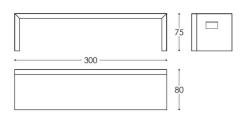

#### 300x80 h 75 **SLM.300**

 $2.30 \; \text{m}^3 \; \; \text{Kg}$ 

300 cm long portico desk constructed meticulously with a steel plate folded in four directions. Steel is lacquered in deep matte black and upholstered in black small grain tech leather and wood finish. Perimeter thickness: 1 cm
Architecture and structure calculation have been the priority to make this table an unique piece of great personality.
Table with 2 KONEX points, including each one: 2 Schuko sockets + 2 RJ45 Cat6