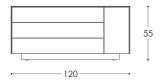

#### 120x55 h 55

# **AX.120**

 $0.55~\text{m}^3~\text{Kg}$ 

Three-drawer and one-door unit with hidden castors. Push opening system in drawers.

Price

FINISHES:

Unit in Tech-Leather.
Front & back in color Stainless Steel.