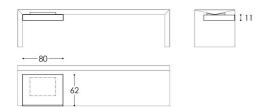

### 80x62 h 11

## **B-SLM**

 $0.15~\text{m}^3~\text{Kg}$ 

SLIM tray. Push opening system. Small tray with divisions. Lacquered in intense matt. Front in color stainless steel.

Price