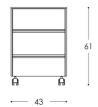

#### 43x60 h 61

## KBS-3C

 $0.30 \text{ m}^3 \text{ Kg}$ 

Three-drawer unit with castors. No handles or pulls. Finishes on fronts, back and sides can be chosen and combined.

Price (with lock)

Price

FINISHES: Unit sides, in wood or micro-texturized lacquer finish.

Fronts and back in micro-texturized lacquer finish.