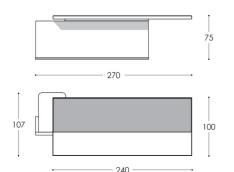

# **SUB75 LIGHT**

#### 270x107 h 75

S75.L

 ${\rm m}^3~{\rm Kg}$ 

Light and reinforced 50mm thickness desktop table, thanks to its metal

working desktop area upholstered in Tech Leather.
50mm structural frontboard finished at the bottom with a stainless steel

plate.
Integrated table top cable management.
(To be indicated, table wing on right or left, with respect to working desktop position)

FINISHES: Top in wood finish.

Desktop upholstered in Tech Leather. Frontboard in micro-texturized lacquer, gloss lacquer or wood finsihes.

Table EQUIPPED with 1 electric assemblies formed by (3 Schukos + 1RJ45).

INTERNAL WIRING, NOT INCLUDED