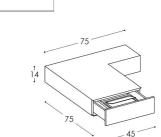

#### 75x75 h 14

### B-S75.L

 $0.20~\text{m}^3~\text{Kg}$ 

Price

Extra-light tray.
Unit in black matt lacquer finish.

Unit in black matt lacquer finish.

Front and front drawer in polished stainless steel.
Inside drawer surfaces finished in silver grey lacquer. Equipped with small upholstered pencil tray, cable management solution KONEX.1 (2-socket Schuko + 2 RJ45 Cat.6)

(To be indicated, on right or left, with respect to working desktop