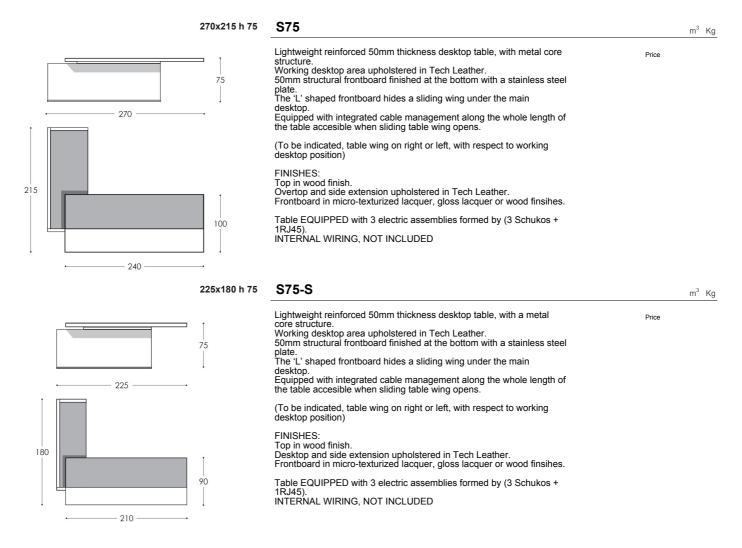

## SUB75



90



- 100 -

Ö

61

90x60 h 61

61.5x60 h 61

100x60 h 49

6

**PTF.90** 

FINISHES:

**PTF.60** 

Three-drawer unit with castors.

No handles or pulls

No handles or pulls. Top drawer equipped with a pencil tray, made in natural wood finish and lacquered front. FINISHES: Unit sides, in wood or micro-texturized lacquer finish. Fronts and back in micro-texturized lacquer finish.

Three-drawer and one-door unit with castors.

Unit in wood or micro-texturized lacquer finish. Fronts and back in micro-texturized lacquer finish.

Top drawer equipped with a pencil tray, made in natural wood finish

and lacquered front. Swiveling door with space to fit a basket bin (not included).

PTF.100-2C  $0.55 \text{ m}^3 \text{ Kg}$ SPECIAL drawer unit, to be fitted under ALA SUB75. Two-drawer unit with