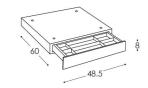

#### 48.5x60 h 8

## **BANDEJA**

 $0.10 \; \text{m}^3 \; \; \text{Kg}$ 

Tray under worktop. Mini drawer lacquered in black matt finish.
Front drawer lacquered in black gloss finish.
Inside sufaces in natural wood and drawer base in red gloss lacquer finish.