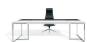

## **TESS**

#### **TS.220**

 ${\rm m}^3~{\rm Kg}$ 

Metal frame desk.
Two-piece desktop combining wood and upholstered working area.
Stainless steel top crossbars and spacers.
The metal base consists of two stainless steel supports.

FINISHES: Wood or micro-texturized lacquer finish top. Upholstered area in Tech Leather. Polished stainless steel metal base.