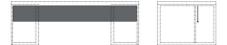

#### **TS.220**

 ${\rm m}^3~{\rm Kg}$ 

Metal frame desk.
Two-piece desktop combining wood and upholstered working area.
Stainless steel top crossbars and spacers.
The metal base consists of two stainless steel supports.

FINISHES: Wood or micro-texturized lacquer finish top. Upholstered area in Tech Leather. Polished stainless steel metal base.